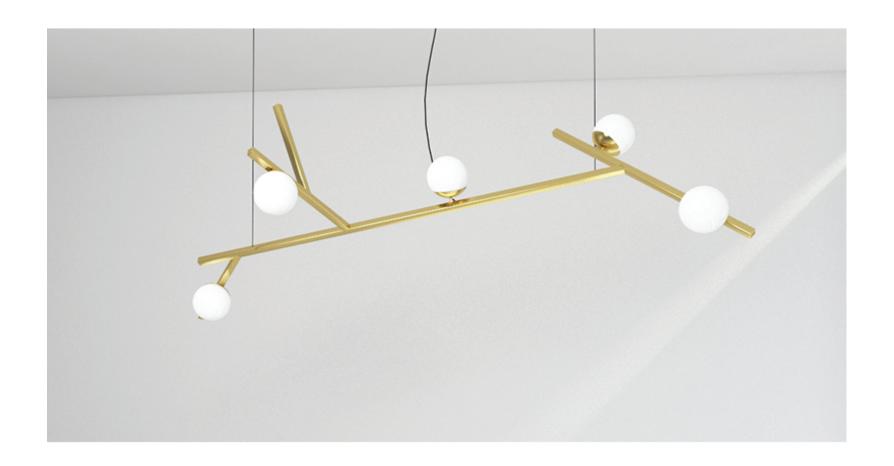

# L 105

## **MATERIALS**

| Canopy / Ceiling Mount: Cast Aluminum

| Shade: Frosted Glass

### **AVAILABLE FINISHES**

| Powder Coated Finishes

o Black o Dk. Grey

o White o Custom

Plated Brass

Plated Antique Brass

Plated Bronze