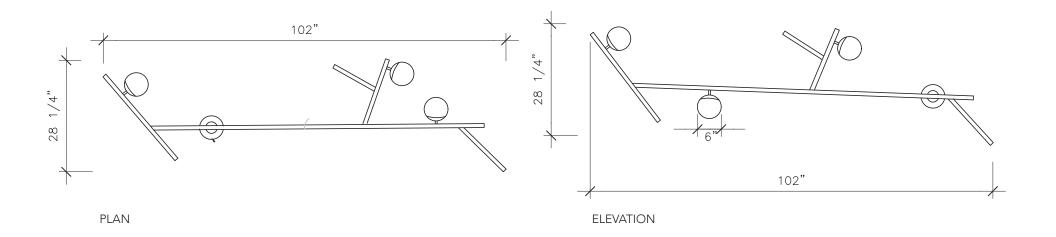

### **DIMENSIONS**

| Standard Canopy: 4 5/8" / 11.75cm | Shade Diameter: 6" / 152 mm

| Fixture Height: 28" / 711mm