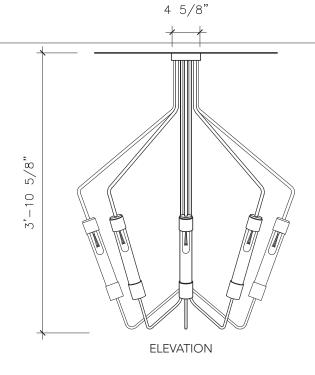

### **DIMENSIONS**

| Standard Canopy: 4 5/8" / 11.75cm | Shade Diameter: 1.5" / 1.8 cm

Overall Diameter: 36.5 " / 92.7" or Custom

| Fixture Height: 46" / 116.8 cm or Custom