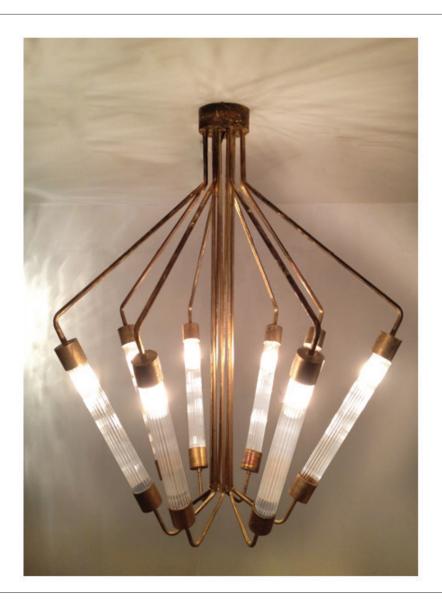

## SHOWN IN

| Plated Brass

### AVAILABLE FINISHES

| Powder Coated Finishes

o Black o Dk. Grey

o White o Custom

| Plated Brass

| Plated Antique Brass

Plated Bronze