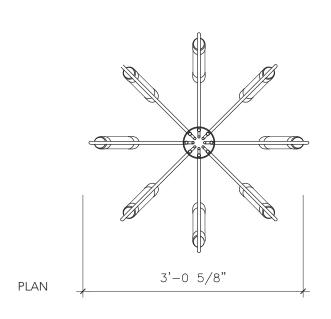

### **DIMENSIONS**

| Standard Canopy: 4 5/8" / 11.75cm | Shade Diameter: 1.5" / 1.8 cm

Overall Diameter: 36.5 " / 92.7" or Custom

| Fixture Height: 46" / 116.8 cm or Custom