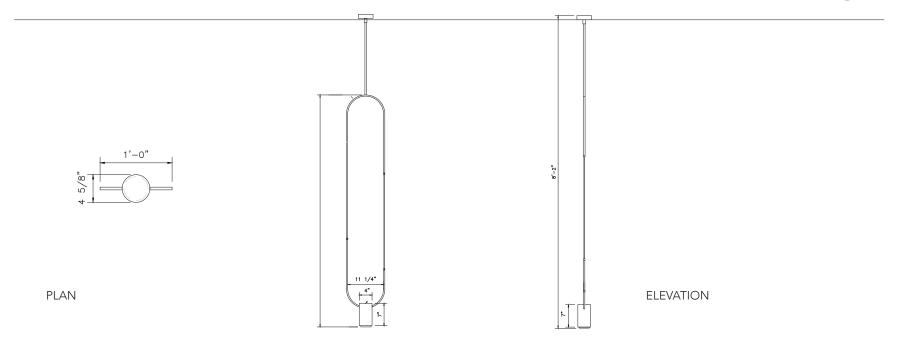

# **DIMENSIONS**

Canopy Plate: 4 5/8" / 11.75cm Shade Diameter: 4" / 101 mm | Fixture Height: Custom

### LAMP

| Max Wattage Per Socket: 40W | Lamp Base: Candelabra | Lamp Type: LED T22

| European Equivalent Also Available

# **MATERIALS**

Canopy / Ceiling Mount: Aluminum : Brass Finish

Shade: Brass + Frosted Acrylic