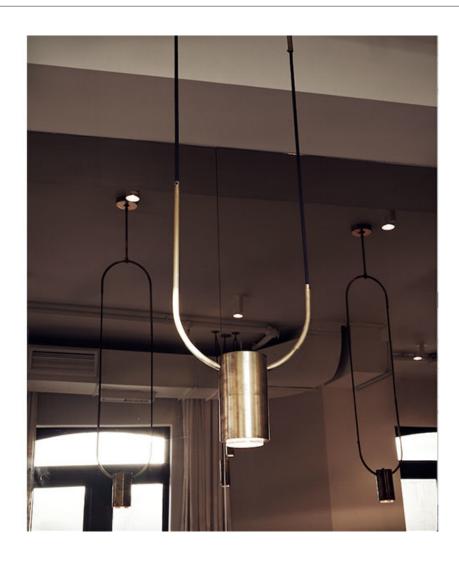

# L 95

# **MATERIALS**

Canopy / Ceiling Mount: Aluminum : Brass Finish

Shade: Brass + Frosted Acrylic

### SHOWN IN

**Brass** 

Frosted Acrylic

Charcoal Cord Cover