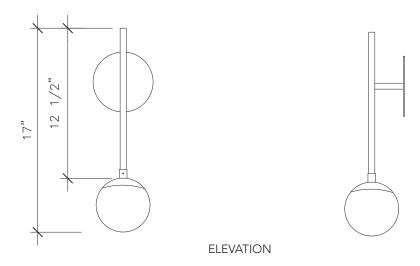

# **DIMENSIONS**

Canopy Plate: 4 5/8" / 11.75cm Shade Diameter: 5" / 127 mm | Fixture Height: Custom