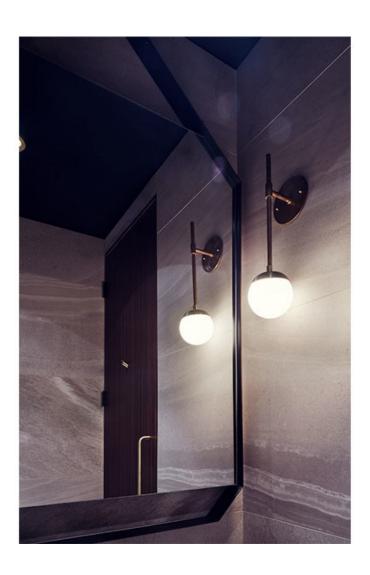

# MATERIALS

Canopy / Ceiling Mount: Brass | Shade: Brass + Frosted Glass

### SHOWN IN

Brass

| Frosted Glass