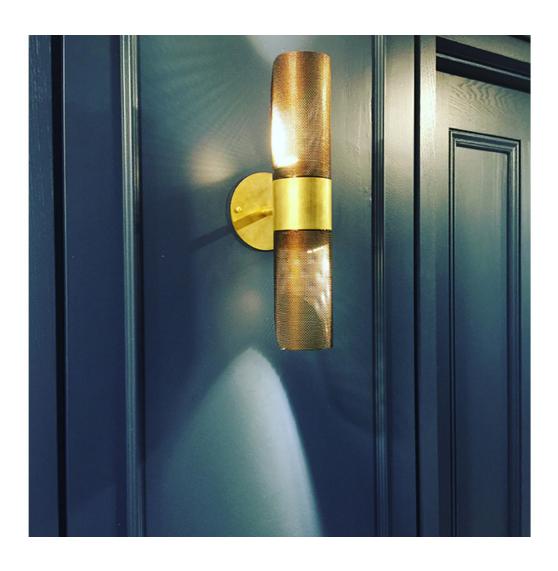

# L 101

#### **DIMENSIONS**

| Wall Plate: 4 5/8" / 11.75cm Shade Diameter: 4" / 101 mm | Fixture Height: 15" / 381mm

# LAMP

| Max Wattage Per Socket: 60W | Lamp Base: Medium Socket | Lamp Type: LED or Incandescent

| European Equivalent Also Available

## MATERIALS

| Canopy / Ceiling Mount: Brass

| Shade: Plated Brass

# SHOWN IN

| Plated Brass Brass Fittings

# **AVAILABLE FINISHES**

| Powder Coated Finishes

o Black o Dk. Grey

o White o Custom

Plated Brass

Plated Antique Brass

Plated Bronze

## **REMARKS**

Custom Sizing is Available

Bulbs are additional

For indoor use only

Canopy and ceiling hardware included

Weight: 5lbs /2.26kg