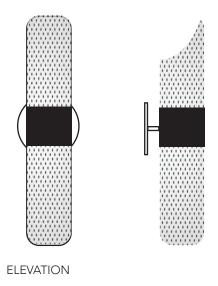

#### **DIMENSIONS**

| Wall Plate: 4 5/8" / 11.75cm Shade Diameter: 4" / 101 mm | Fixture Height: 15" / 381mm