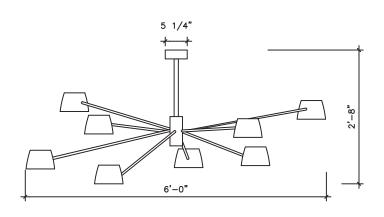

### **DIMENSIONS**

| Standard Canopy: 4 5/8" / 11.75cm | Shade Diameter: 7" / 17.8 cm

Snade Diameter: / / 17.8 cm

| Overall Diameter: 54 "x72" / 137" x 182.8

| Custom also available

| Fixture Height: 46" / 116.8 cm or Custom