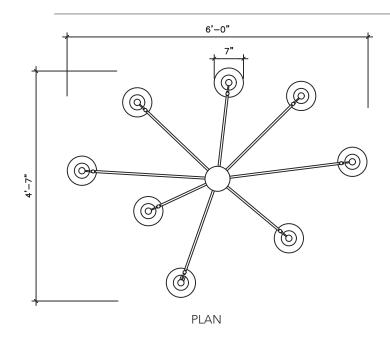

### **DIMENSIONS**

| Standard Canopy: 4 5/8" / 11.75cm | Shade Diameter: 7" / 17.8 cm

Snade Diameter: / / 17.8 cm

| Overall Diameter: 54 "x72" / 137" x 182.8

| Custom also available

| Fixture Height: 46" / 116.8 cm or Custom