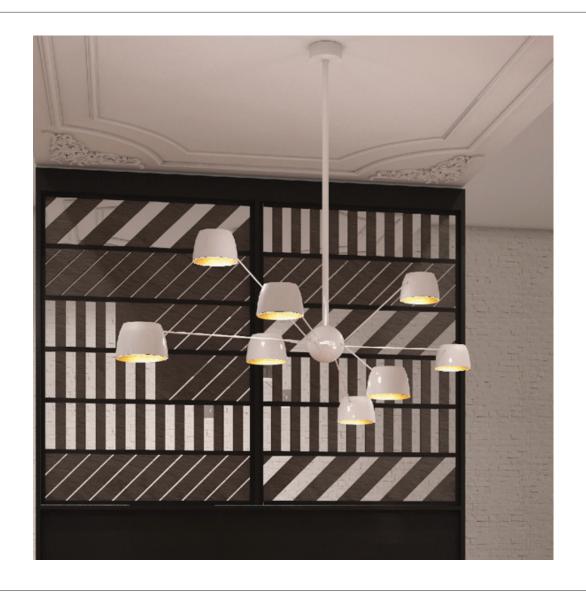

## SHOWN IN

| Plated Brass

### **AVAILABLE FINISHES**

| Powder Coated Finishes

o Black o Dk. Grey

o White o Custom

| Plated Brass

| Plated Antique Brass

Plated Bronze