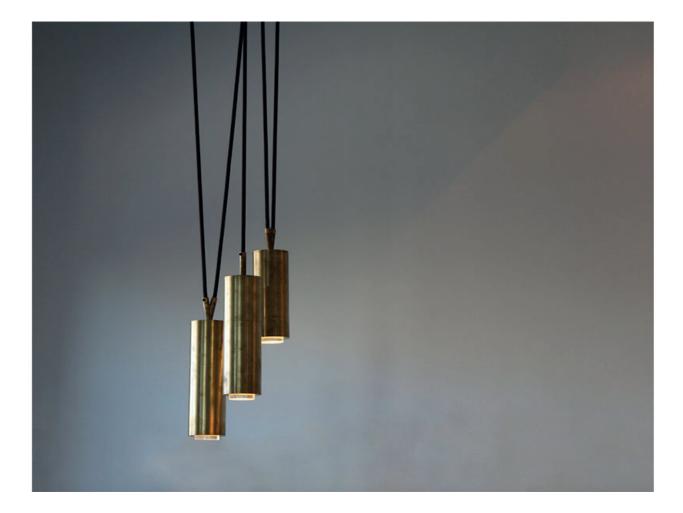

### DIMENSIONS

Canopy Plate: 4 5/8" / 11.75cm Shade Diameter: 4" / 101 mm Fixture Height: Custom

### LAMP

| Max Wattage Per Socket: 40W | Lamp Base: Medium E27 | Lamp Type: LED T22

European Equivalent Also Available

### MATERIALS

| Canopy / Ceiling Mount: Aluminum : Brass Finish | Shade: Brass + Frosted Acrylic

### SHOWN IN

| Brass| Frosted Acrylic| Charcoal Cord Cover