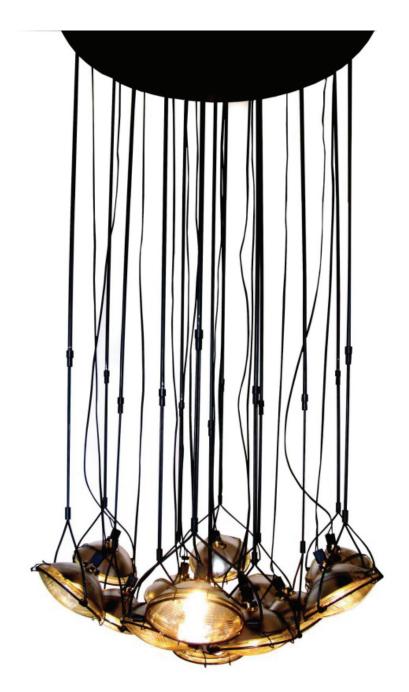

## **HEADLIGHT PENDANT**

Commute Home 2896 Dundas St W Toronto ON M6P 1Y8

HEADLIGHT PENDANT L 25

Commute Home 2896 Dundas St W Toronto ON M6P 1Y8

### DIMENSIONS

| Custom Canopy: 28" / 71.12 cm | Overall Diameter: 28" / 71.12 cm

| Fixture Height: Custom

Available in Configurations of 1, 5, 7 or 13

| Custom Sizing and Configuration also available.

#### **MATERIALS**

| Canopy: Steel | Arms: Steel

#### **AVAILABLE FINISHES**

| Patina Steel