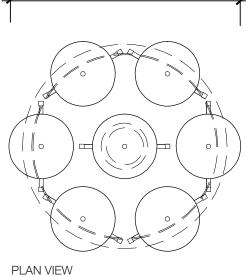

### DIMENSIONS

| Custom Canopy: 28" / 71.12 cm | Overall Diameter: 28" / 71.12 cm

| Fixture Height: Custom

Available in Configurations of 1, 5, 7 or 13

| Custom Sizing and Configuration also available.