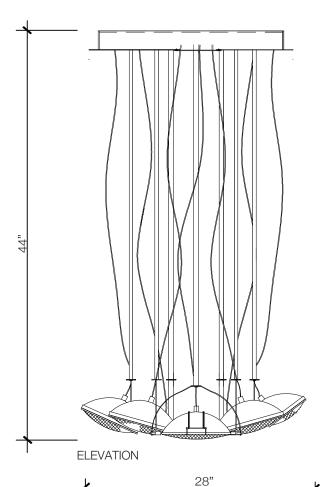

### DIMENSIONS

| Custom Canopy: 28" / 71.12 cm | Overall Diameter: 28" / 71.12 cm

| Fixture Height: Custom

Available in Configurations of 1, 5, 7 or 13

| Custom Sizing and Configuration also available.